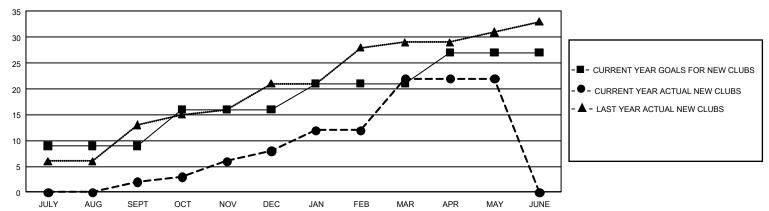

## GMT Constitutional Area 6, Group F

**GMT**: OPEN

REPORT DOES NOT INCLUDE CLUBS IN UNDISTRICTED AREAS.

| Clubs                 |               |           |               | Members               |                        |                         |                                                    |  |
|-----------------------|---------------|-----------|---------------|-----------------------|------------------------|-------------------------|----------------------------------------------------|--|
| RESULTS FOR 2019-2020 |               |           |               | RESULTS FOR 2019-2020 |                        |                         |                                                    |  |
| QUARTER               | NEW CLUB GOAL | NEW CLUBS | DROPPED CLUBS | QUARTER MEM           | BER GROWTH NET<br>GOAL | MEMBER GROWTH<br>ACTUAL | DROPPED<br>MEMBERS ACTUAL<br>(including transfers) |  |
| JULY/AUG/SEPT         | 27            | 2         | 5             | JULY/AUG/SEPT         | 930                    | 521                     | 566                                                |  |
| OCT/NOV/DEC           | 21            | 6         | 23            | OCT/NOV/DEC           | 765                    | 368                     | 1,914                                              |  |
| JAN/FEB/MAR           | 15            | 14        | 4             | JAN/FEB/MAR           | 585                    | 693                     | 134                                                |  |
| APR/MAY/JUNE          | 18            | 0         | 1             | APR/MAY/JUNE          | 450                    | 279                     | 243                                                |  |

## GOALS AND ACTUAL NEW CLUBS CUMULATIVE