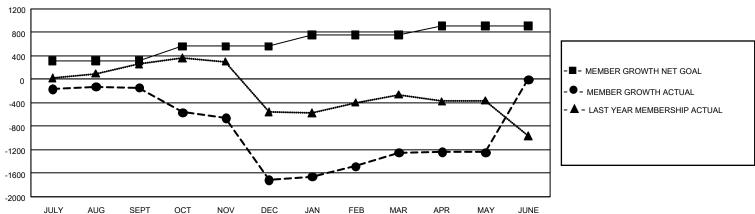

## GMT Constitutional Area 6, Group F

**GMT**: OPEN

REPORT DOES NOT INCLUDE CLUBS IN UNDISTRICTED AREAS.

| Clubs                 |               |           |               | Members               |                        |                         |                                                    |  |
|-----------------------|---------------|-----------|---------------|-----------------------|------------------------|-------------------------|----------------------------------------------------|--|
| RESULTS FOR 2019-2020 |               |           |               | RESULTS FOR 2019-2020 |                        |                         |                                                    |  |
| QUARTER               | NEW CLUB GOAL | NEW CLUBS | DROPPED CLUBS | QUARTER MEM           | BER GROWTH NET<br>GOAL | MEMBER GROWTH<br>ACTUAL | DROPPED<br>MEMBERS ACTUAL<br>(including transfers) |  |
| JULY/AUG/SEPT         | 27            | 2         | 5             | JULY/AUG/SEPT         | 930                    | 521                     | 566                                                |  |
| OCT/NOV/DEC           | 21            | 6         | 23            | OCT/NOV/DEC           | 765                    | 368                     | 1,914                                              |  |
| JAN/FEB/MAR           | 15            | 14        | 4             | JAN/FEB/MAR           | 585                    | 693                     | 134                                                |  |
| APR/MAY/JUNE          | 18            | 0         | 1             | APR/MAY/JUNE          | 450                    | 279                     | 243                                                |  |

## GOALS AND ACTUAL MEMBERS CUMULATIVE

| DROPPED CLUBS: 33                |       | 197 CLUBS OF 439 ADDED 1 OR MORE | GENDER DISTRIBUTION             |                |       |
|----------------------------------|-------|----------------------------------|---------------------------------|----------------|-------|
|                                  |       | NEW MEMBERS                      | MALE 11,223 (80.07              |                |       |
|                                  |       |                                  | FEMALE                          | 2,793 (19.93%) |       |
| DROPPED MEMBERS                  |       |                                  |                                 |                |       |
| DECEASED                         | 35    | CLICK HERE FOR CUMULATIVE        | TOTAL FAMILY UNIT MEMBERS       |                | 4,288 |
| CLUB CANCELLED 1,241 OTHER 1,581 |       | MEMBERSHIP DATA                  | FAMILY MEMBERS PAYING HALF DUES |                |       |
|                                  |       |                                  |                                 |                | 2,628 |
| TOTAL                            | 2,857 |                                  |                                 |                |       |